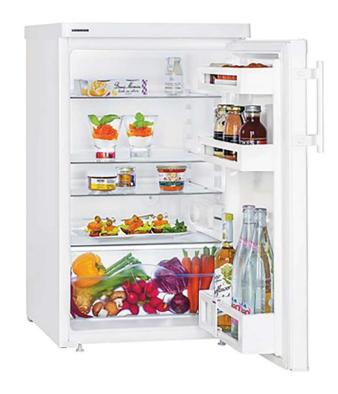

## LIEBHERR LARDER FRIDGE 85X50 CM

Model Number: LH-T1410

| KEY FEATURES:      |               |
|--------------------|---------------|
| Product Name:      | Larder Fridge |
| Installation Type: | Undermounted  |
| Colour:            | White         |
| Energy Rating:     | F             |
| Defrosting Method: | Automatic     |
| Cooling System:    | Static        |

| SPECIFICATIONS:            |             |
|----------------------------|-------------|
| Volume in Litres:          | 141         |
| Weight in Kg:              | 31.4        |
| Annual Energy Consumption: | 118 kWh     |
| Number of Shelves:         | 4           |
| Number of Drawers:         | 1           |
| Noise Level:               | 37 dB       |
| Contol Unit:               | Rotary Knob |